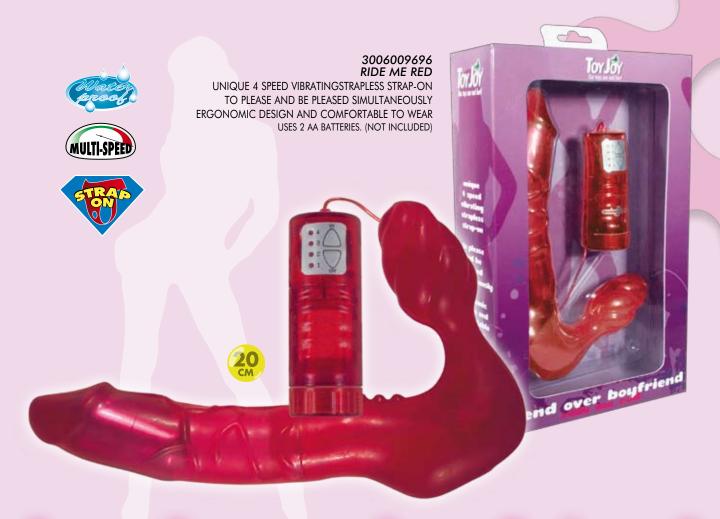

# bend over boyfriend











DISCREET AND ELEGANT - MINI SLIM VIBE USES 1 AA BATTERY. (NOT INCLUDED)







### 3006009717 GOLD MEMBER

DISCREET AND ELEGANT PERFECTLY SIZED SENSUAL BODY VIBE USES 2 N SIZE BATTERIES (INCLUDED)





SENSUOUS BALLS

DISCREET PLEASURE BALLS SENSUOUS AND SMOOTH







3006009737 TIE ME UP PINK SOFT BUT STRONG ROPE FOR NAUGHTY SEDUCTION OR KINKY GAMES



CUFFS CUFFS

BONDAGE ROPE CUFFS
TIT HIL DOWN BLACE

O TOTAL OF THE POWN BLACE

O TOTAL O

BONDAGE ROPE CUFFS

3006009736 TIE ME DOWN BLACK SOFT BUT STRONG 'READY TO USE' ROPE CUFFS







## LAP DANCER

3006009719 PRETTY PINK

THIGH RIDER - BUCKLE UP AND RIDE ON!!







BONDAGE TAPE



## BONDAGE TAPE

EASY & SAFE - NO KNOTS OR GLUE DOES NOT STICK TO YOUR SKIN USE IT OVER AND OVER AGAIN - 18 METER



3006