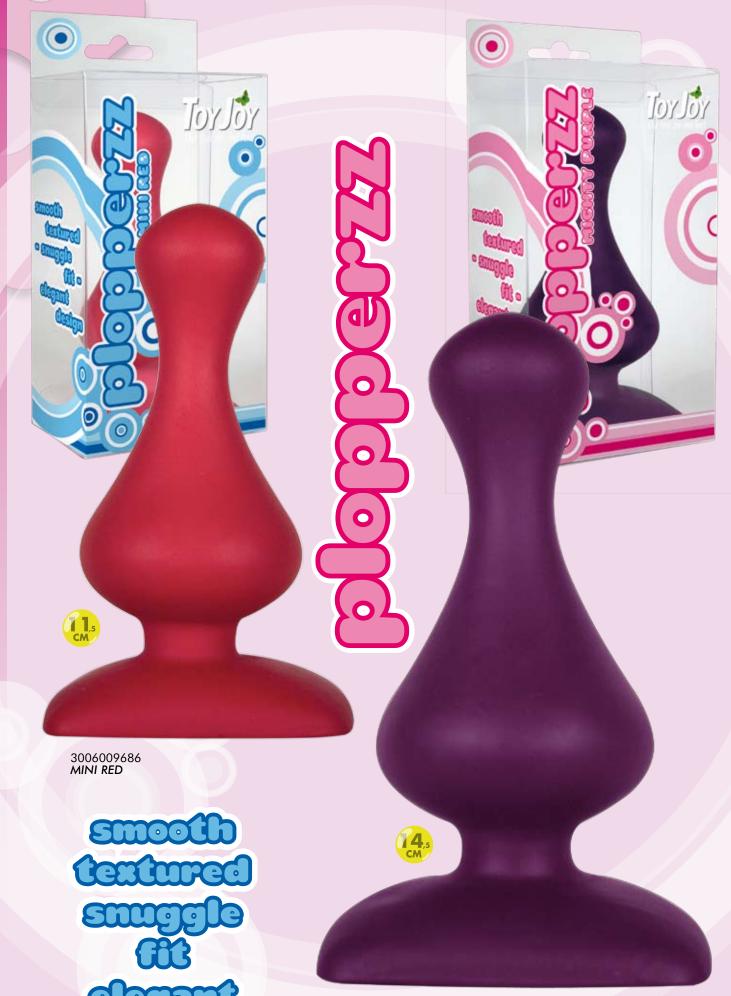

# bend over boyfriend











DISCREET AND ELEGANT - MINI SLIM VIBE USES 1 AA BATTERY. (NOT INCLUDED)







### 3006009717 GOLD MEMBER

DISCREET AND ELEGANT PERFECTLY SIZED SENSUAL BODY VIBE USES 2 N SIZE BATTERIES (INCLUDED)





SENSUOUS BALLS

DISCREET PLEASURE BALLS SENSUOUS AND SMOOTH







3006009737 TIE ME UP PINK SOFT BUT STRONG ROPE FOR NAUGHTY SEDUCTION OR KINKY GAMES



CUFFS CUFFS

BONDAGE ROPE CUFFS
TIT HIL DOWN BLACE

O TOTAL OF THE POWN BLACE

O TOTAL O

BONDAGE ROPE CUFFS

3006009736 TIE ME DOWN BLACK SOFT BUT STRONG 'READY TO USE' ROPE CUFFS







## LAP DANCER

3006009719 PRETTY PINK

THIGH RIDER - BUCKLE UP AND RIDE ON!!







BONDAGE TAPE



## BONDAGE TAPE

EASY & SAFE - NO KNOTS OR GLUE DOES NOT STICK TO YOUR SKIN USE IT OVER AND OVER AGAIN - 18 METER



3006009685 TIE ME DOWN BLACK