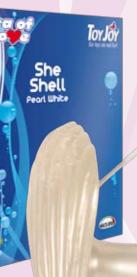

3006009721 FLIPPER RING SPLASH BLUE VIBRATING PENISRING FOR WAVES OF PLEASURE **BATTERIES INCLUDED USES 3 CELL BATTERIES** 

3006009723

SHE SHELL PEARL WHITE

SENSATIONAL STRAPLESS STRAP-ON - FLOAT AWAY ON OCEANS OF PLEASURE - WATERPROOF AND DISCREET USES 2 AA BATTERIES (NOT INCLUDED)