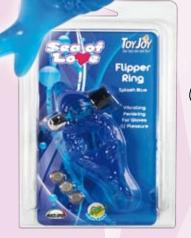

3006009721 FLIPPER RING SPLASH BLUE VIBRATING PENISRING FOR WAVES OF PLEASURE **BATTERIES INCLUDED USES 3 CELL BATTERIES** 

3006009723

SHE SHELL PEARL WHITE

SENSATIONAL STRAPLESS STRAP-ON - FLOAT AWAY ON OCEANS OF PLEASURE - WATERPROOF AND DISCREET USES 2 AA BATTERIES (NOT INCLUDED)