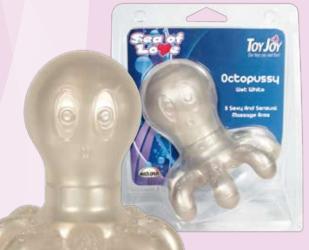

MULTI-SPEED

**OCTOPUSSY** WET WHITE

3006009724

8 SEXY AND SENSUAL MASSAGE ARMS USES 2 AA BATTERIES (NOT INCLUDED)

3006009725 INTIMATE
STIMULATING
CREAM 30ML
AN INTIMATE CREAM FOR
A SENSUAL AND TINGLING **FEELING** 