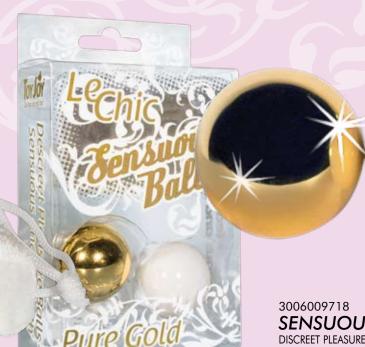

### 3006009717 GOLD MEMBER

DISCREET AND ELEGANT PERFECTLY SIZED SENSUAL BODY VIBE USES 2 N SIZE BATTERIES (INCLUDED)

SENSUOUS BALLS

DISCREET PLEASURE BALLS SENSUOUS AND SMOOTH

3006009737 TIE ME UP PINK SOFT BUT STRONG ROPE FOR NAUGHTY SEDUCTION OR KINKY GAMES