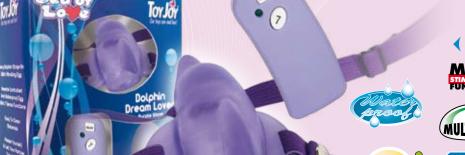

## 3006009720 **DOLPHIN DREAM**

LOVER PURPLE WAVE SEXY DOLPHIN STRAP ON WITH VIBRATING EGG REMOTE CONTROLLED AND WATERPROOF EGG WITH 7 SENSA FUNCTIONS EASY TO CLEAN MATERIALS PLEASE YOURSELF OR LET YOUR PARTNER TAKE CONTROL **BATTERIES INCLUDED:** 6x CELL BATTERIES (bullet) + 1x 23A 12V(remote)