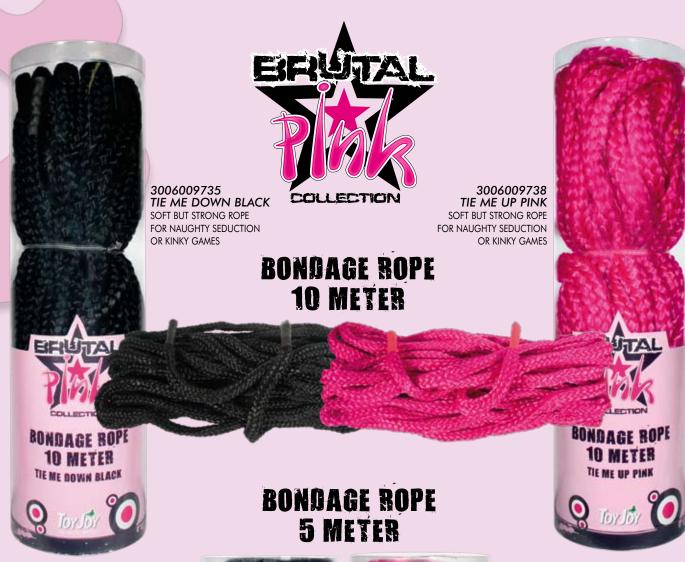

### 3006009717 GOLD MEMBER

DISCREET AND ELEGANT PERFECTLY SIZED SENSUAL BODY VIBE USES 2 N SIZE BATTERIES (INCLUDED)

SENSUOUS BALLS

DISCREET PLEASURE BALLS SENSUOUS AND SMOOTH

3006009737 TIE ME UP PINK SOFT BUT STRONG ROPE FOR NAUGHTY SEDUCTION OR KINKY GAMES

CUFFS CUFFS

BONDAGE ROPE CUFFS
TIT HIL DOWN BLACE

O TOTAL OF THE POWN BLACE

O TOTAL O

BONDAGE ROPE CUFFS

3006009736 TIE ME DOWN BLACK SOFT BUT STRONG 'READY TO USE' ROPE CUFFS